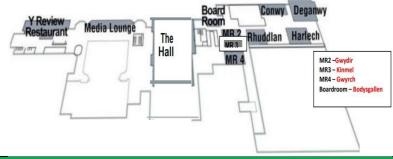

## FirstFbor

| First Floor   |                                                                                                               |                                                                                                                         |  |  |
|---------------|---------------------------------------------------------------------------------------------------------------|-------------------------------------------------------------------------------------------------------------------------|--|--|
| Room name     | Morning                                                                                                       | Afternoon                                                                                                               |  |  |
| The Hall      | Main Exhibition<br>10:00 – 3:00                                                                               |                                                                                                                         |  |  |
| Conwy Room    | British Sign Language taster session<br>delivered by Centre of Sight and<br>Sound.<br>Time: 10:00 – 12:00     | Singing with Elsa<br>Time: 12:30 – 1:15<br>Boccia<br>Time: 1:45 – 2:30                                                  |  |  |
| Deganwy Room  | Yoga, relaxation, and mindfulness sessions facilitated by Outside Lives Time: 11:00 – 11:45 Time: 1:00 – 1:45 | Campfire Stories facilitated by<br>Outside Lives<br>Time: 2:00 – 3:00                                                   |  |  |
| Gwyrch Room   |                                                                                                               | Magic Light Productions interactive Show - Booking at reception is essential due to limited spaces Time: Starts at 1:00 |  |  |
| Rhuddlan Room | Under 5s Room<br>Time: 10:00 – 12:00                                                                          | Under 5s Room<br>Time: 1:00 – 3:00                                                                                      |  |  |
| M3            | Sensory Room<br>Time: 10:00 – 12:00                                                                           | Sensory Room<br>Time: 1:00 – 3:00                                                                                       |  |  |
| Café Area     | Lego Café drop-in                                                                                             | Lego Café drop-in                                                                                                       |  |  |
| Gwydir Room   | Art Exhibition                                                                                                | Art Exhibition                                                                                                          |  |  |
| Media Lounge  | Quiet chilled area                                                                                            | Quiet chilled area                                                                                                      |  |  |