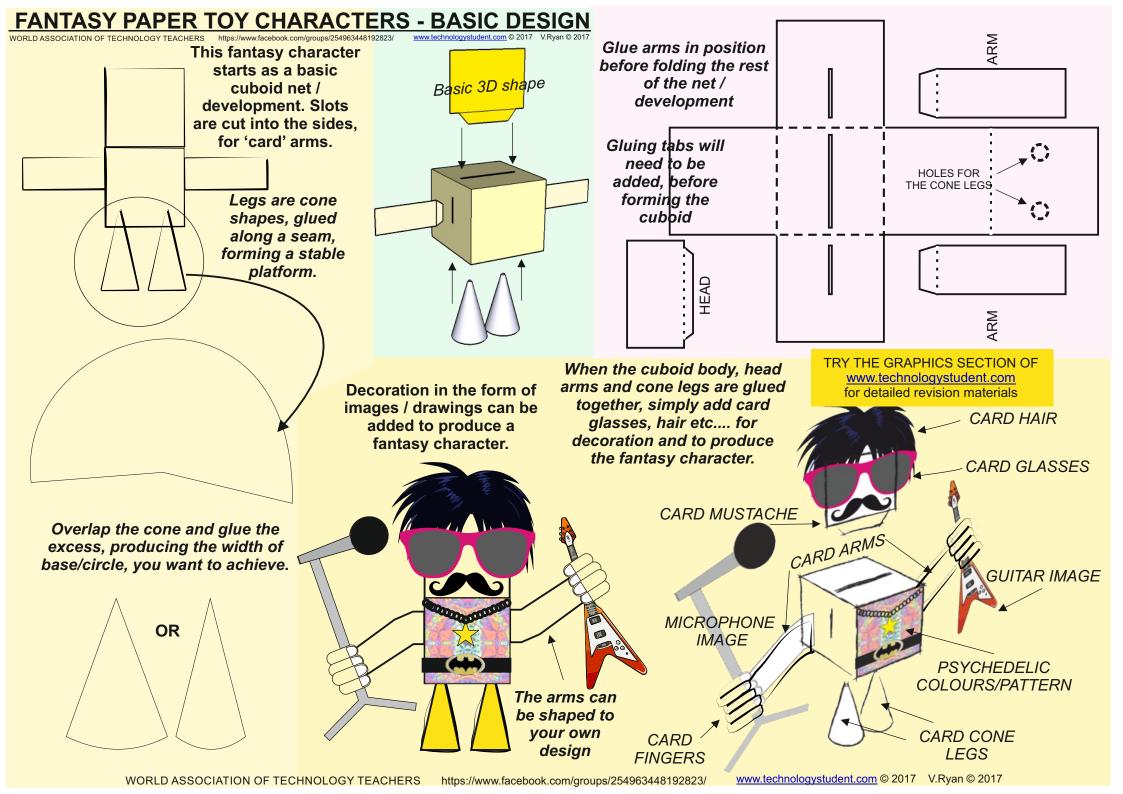

## **THE BASIC CONCEPT**

This is a four piece design. Nets / developments have been designed for the three main parts - the head, upper body and legs/trousers

TRY THE GRAPHICS SECTION OF www.technologystudent.com for detailed revision materials