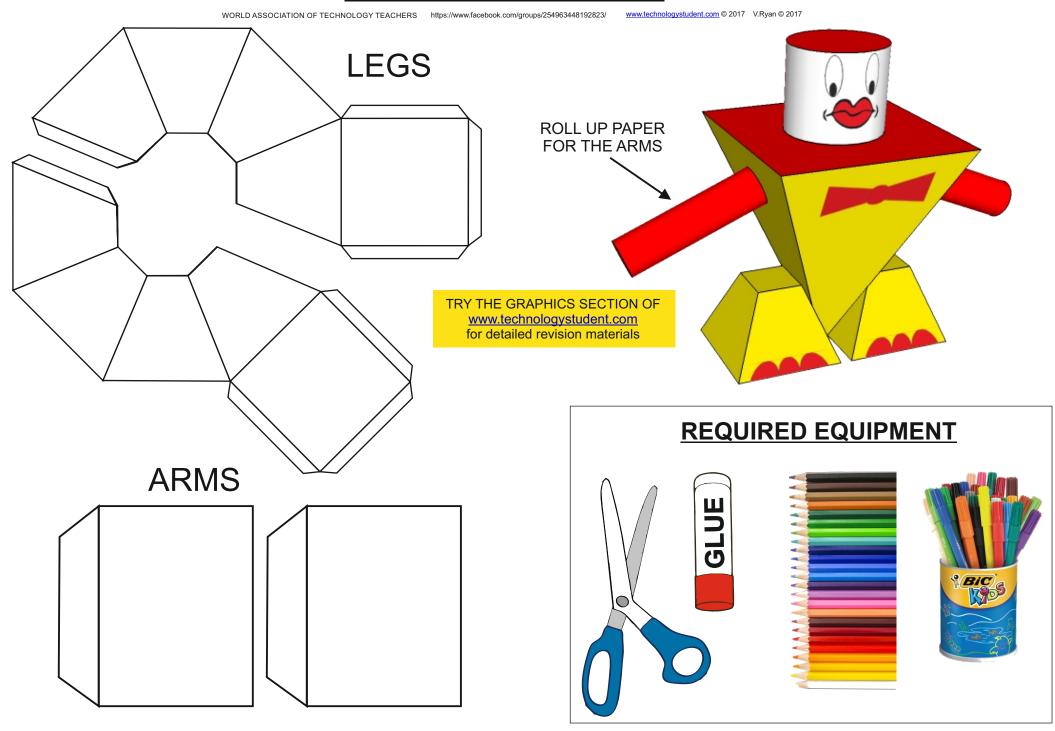

## **THE BASIC CONCEPT**

This is a four piece design. Nets / developments have been designed for the three main parts - the head, upper body and legs/trousers

TRY THE GRAPHICS SECTION OF www.technologystudent.com for detailed revision materials