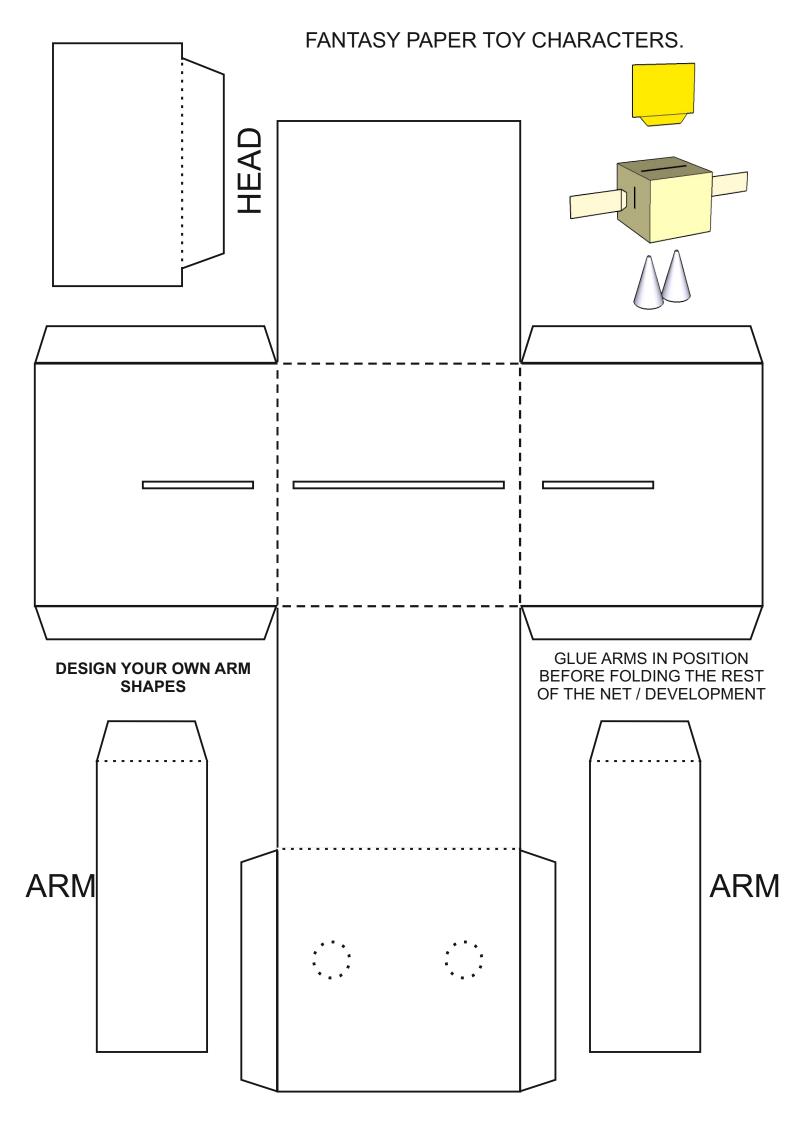

## **THE BASIC CONCEPT**

This is a four piece design. Nets / developments have been designed for the three main parts - the head, upper body and legs/trousers

TRY THE GRAPHICS SECTION OF www.technologystudent.com for detailed revision materials

**TABS** 

The cloak is simple wrapped round the character and the two tabs are glued on to the 'shoulders'.

all l