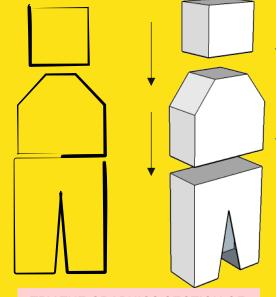

## **THE BASIC CONCEPT**

This is a four piece design. Nets / developments have been designed for the three main parts - the head, upper body and legs/trousers

TRY THE GRAPHICS SECTION OF www.technologystudent.com for detailed revision materials

4 SUPER HERO CLOAK

Any appropriate design for a superhero can be drawn onto this shape. The 'cloak' folds round the character.

The final design:

The three main parts are glued together, producing a character that stands up.