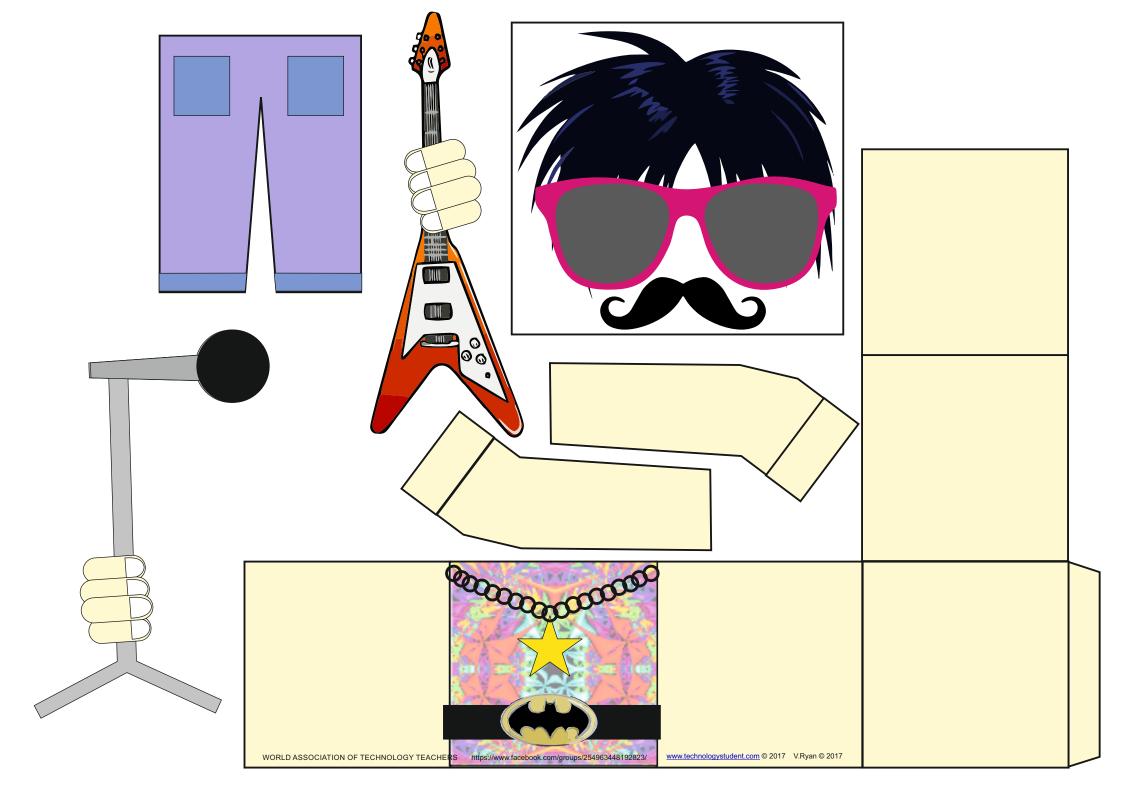

## **THE BASIC CONCEPT**

This is a four piece design. Nets / developments have been designed for the three main parts - the head, upper body and legs/trousers

TRY THE GRAPHICS SECTION OF www.technologystudent.com for detailed revision materials