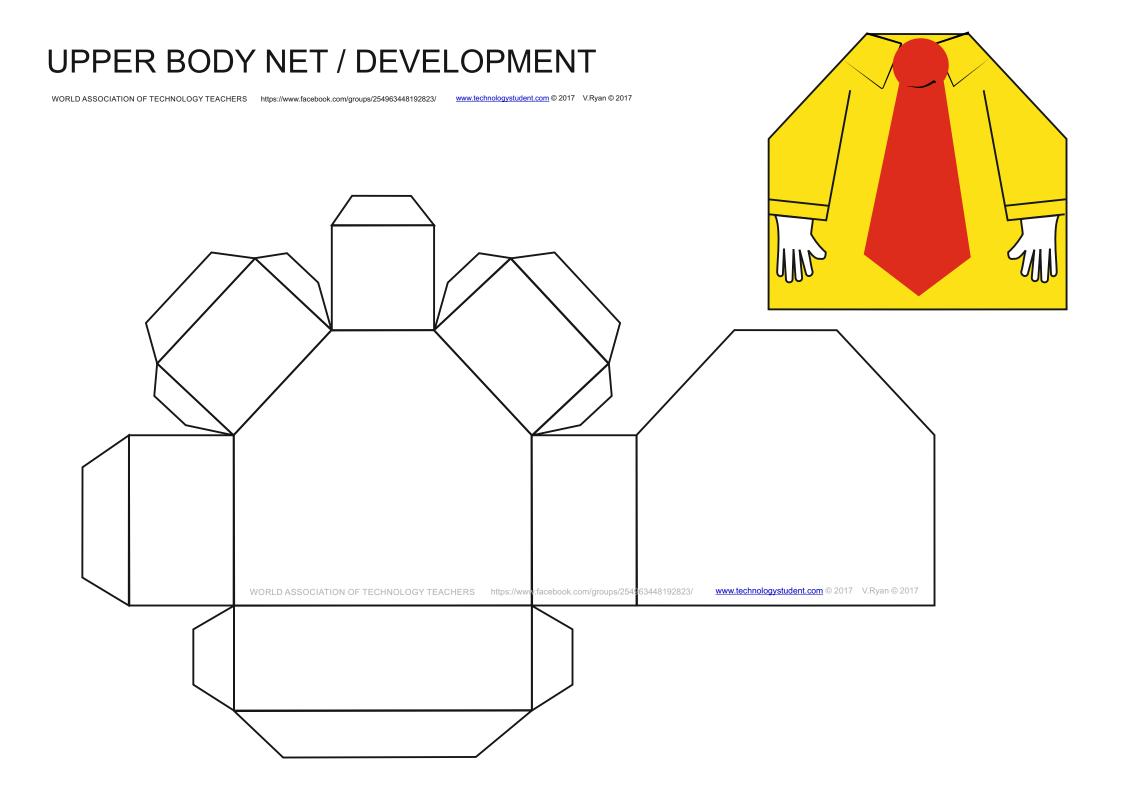

## **THE BASIC CONCEPT**

This is a four piece design. Nets / developments have been designed for the three main parts - the head, upper body and legs/trousers

TRY THE GRAPHICS SECTION OF www.technologystudent.com for detailed revision materials