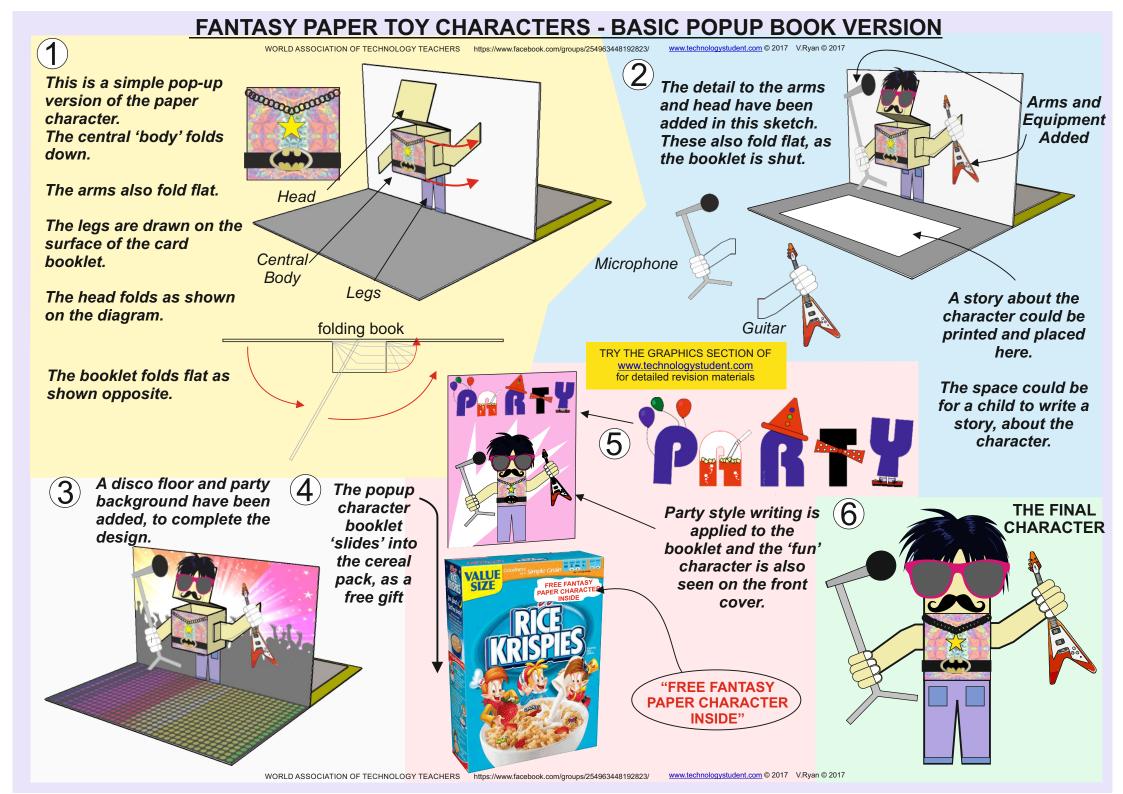

## **THE BASIC CONCEPT**

This is a four piece design. Nets / developments have been designed for the three main parts - the head, upper body and legs/trousers

TRY THE GRAPHICS SECTION OF www.technologystudent.com for detailed revision materials