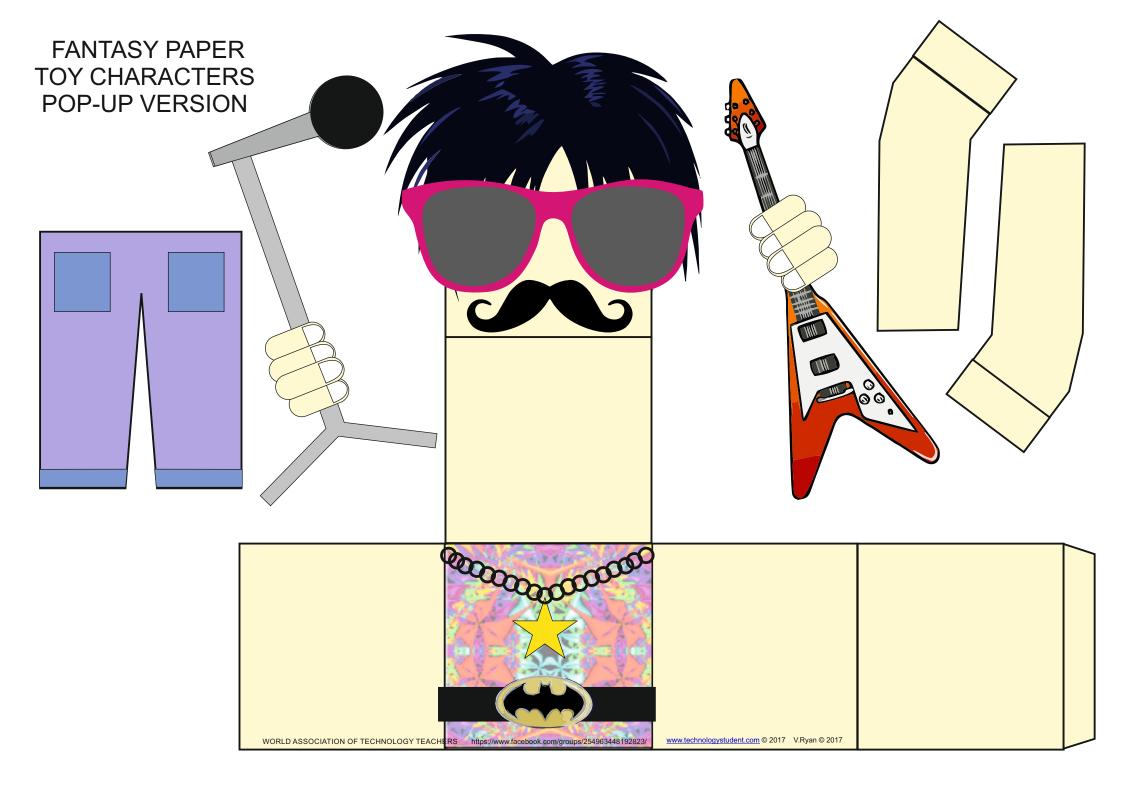

## **FANTASY PAPER TOY CHARACTERS - FOUR PIECE DESIGN**

Detail can be drawn onto the front of the 3D shape, before it is glued together.

4 SUPER HERO CLOAK

Any appropriate design for a superhero can be drawn onto this shape. The 'cloak' folds round the character.

The final design:

The three main parts are glued together, producing a character that stands up.

**TABS** 

The cloak is simple wrapped round the character and the two tabs are glued on to the 'shoulders'.

all l

# **DESIGN 3 - PARTS SHEET 2**