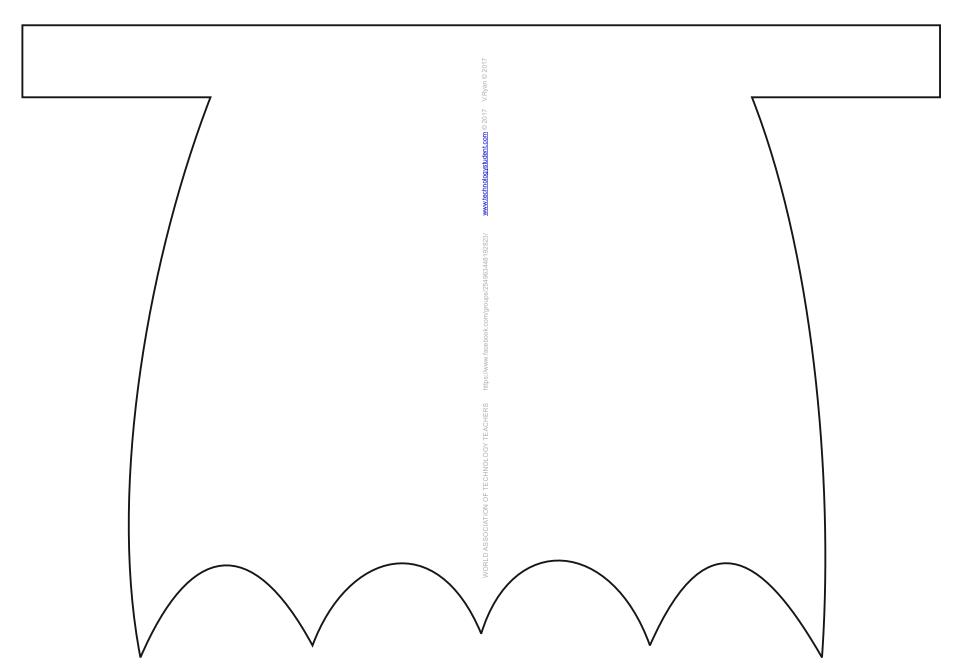

4 SUPER HERO CLOAK

Any appropriate design for a superhero can be drawn onto this shape. The 'cloak' folds round the character.

The final design:

The three main parts are glued together, producing a character that stands up.

**TABS** 

The cloak is simple wrapped round the character and the two tabs are glued on to the 'shoulders'.

all l

# **CLOAK NET / DEVELOPMENT**

 $WORLD\ ASSOCIATION\ OF\ TECHNOLOGY\ TEACHERS \\ https://www.facebook.com/groups/254963448192823/ \\ www.technologystudent.com @\ 2017 \\ V.Ryan\ @\ 2017 \\ V.$ 