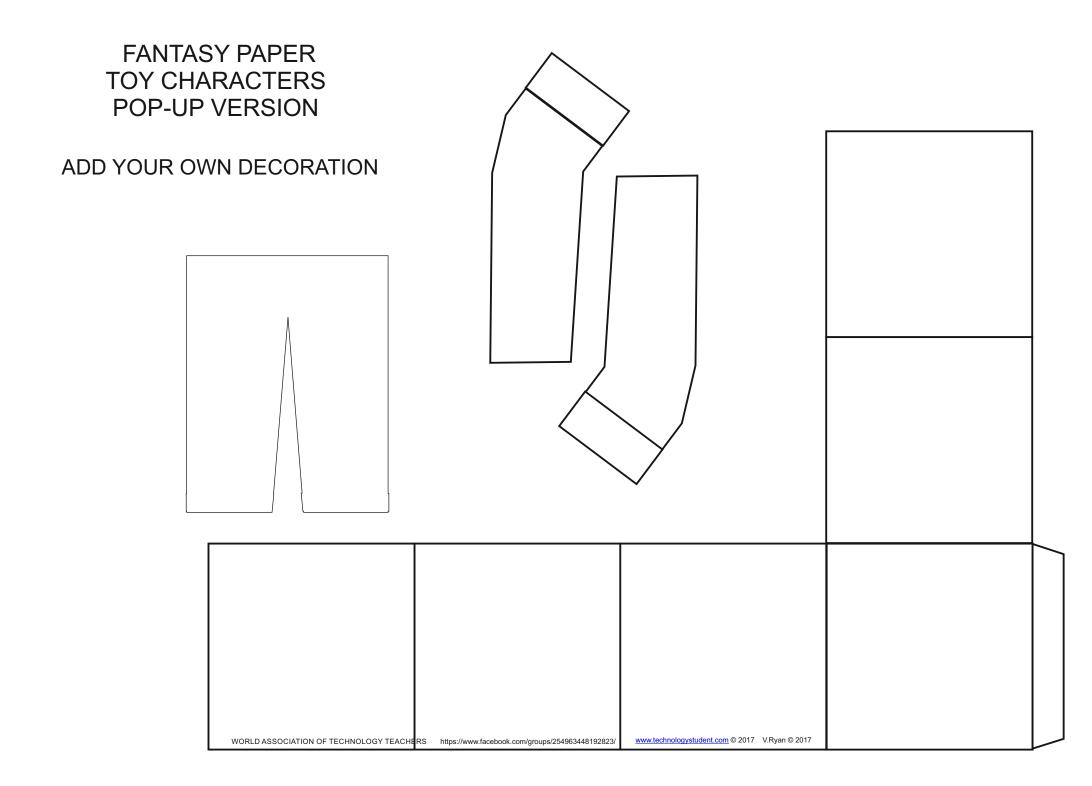

## **THE BASIC CONCEPT**

This is a four piece design. Nets / developments have been designed for the three main parts - the head, upper body and legs/trousers

TRY THE GRAPHICS SECTION OF www.technologystudent.com for detailed revision materials

# TROUSER / LEGS - NET / DEVELOPMENT $WORLD\ ASSOCIATION\ OF\ TECHNOLOGY\ TEACHERS \\ https://www.facebook.com/groups/254963448192823/ \\ www.technologystudent.com @\ 2017 \\ V.Ryan\ W.Ryan\ W.Ryan$ www.technologystudent.com © 2017 V.Ryan © 2017 WORLD ASSOCIATION OF TECHNOLOGY TEACHERS https://www.facebook.com/groups/254963448192823/

# HEAD NET / DEVELOPMENT WORLD ASSOCIATION OF TECHNOLOGY TEACHERS https://www.facebook.com/groups/254963448192823/ www.technologystudent.com @ 20

www.technologystudent.com © 2017 V.Ryan © 2017

# **CLOAK NET / DEVELOPMENT**

 $WORLD\ ASSOCIATION\ OF\ TECHNOLOGY\ TEACHERS \\ https://www.facebook.com/groups/254963448192823/ \\ www.technologystudent.com @\ 2017 \\ V.Ryan\ @\ 2017 \\ V.$ 