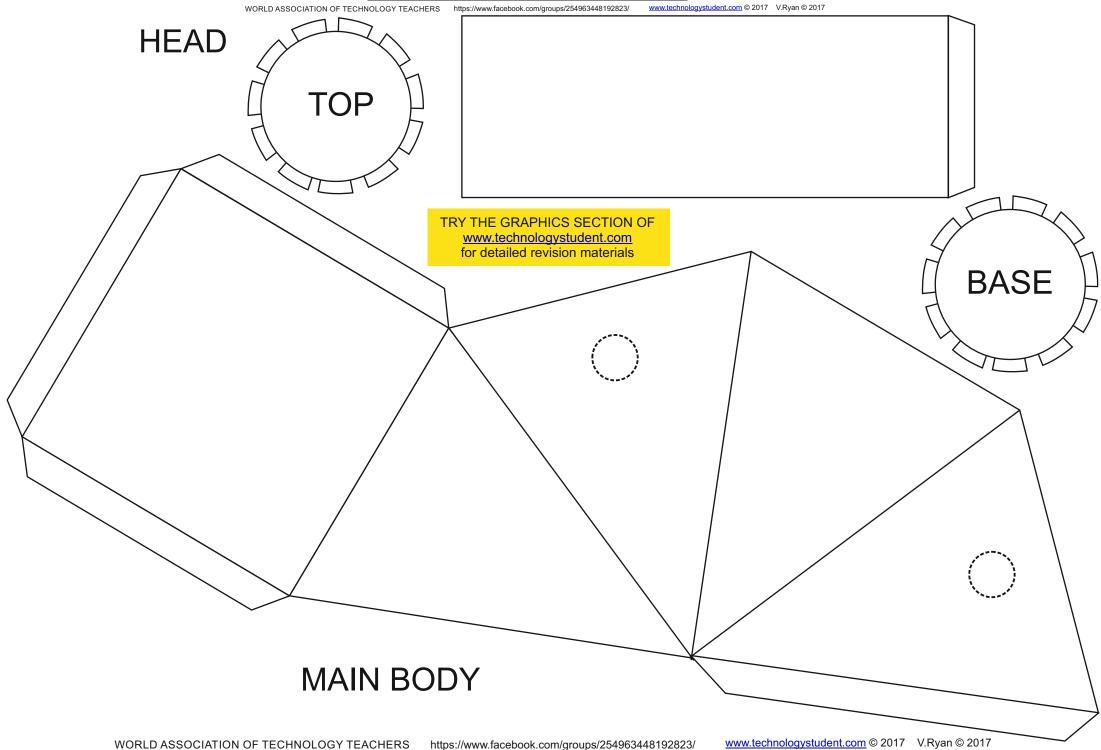

## **THE BASIC CONCEPT**

This is a four piece design. Nets / developments have been designed for the three main parts - the head, upper body and legs/trousers

TRY THE GRAPHICS SECTION OF www.technologystudent.com for detailed revision materials