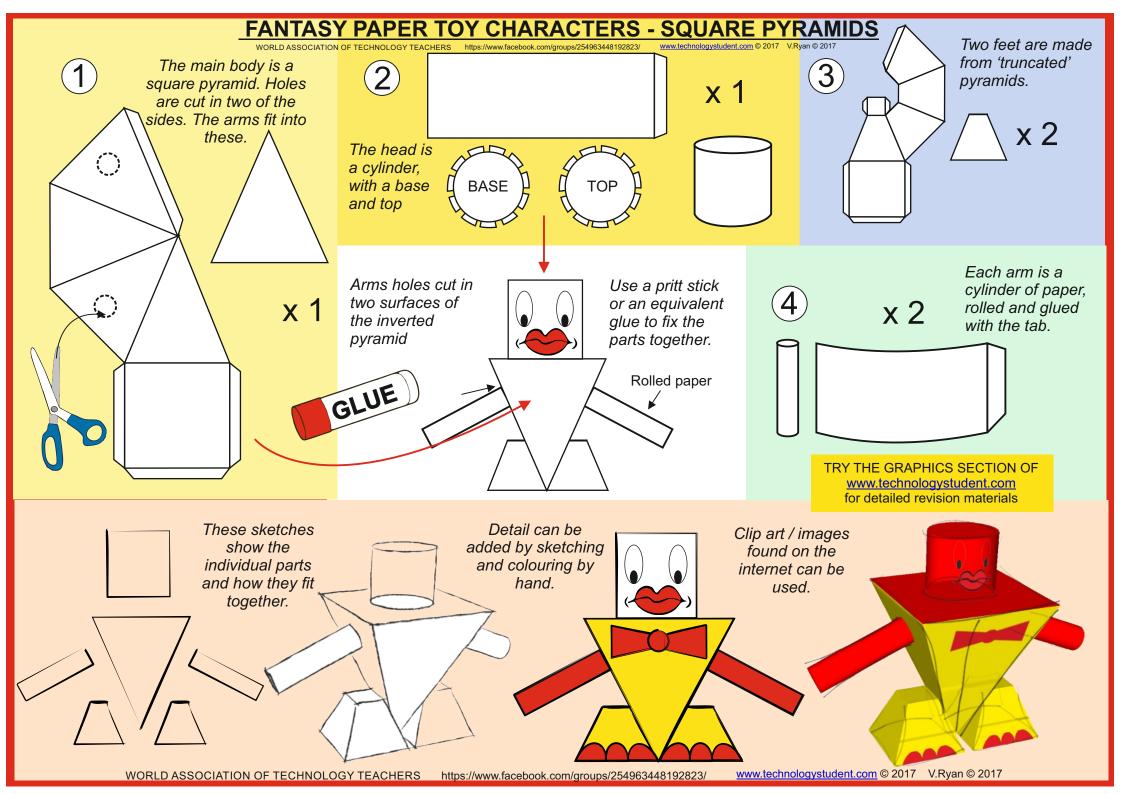

## **FANTASY PAPER TOY CHARACTERS - FOUR PIECE DESIGN**

Detail can be drawn onto the front of the 3D shape, before it is glued together.

## **THE BASIC CONCEPT**

This is a four piece design. Nets / developments have been designed for the three main parts - the head, upper body and legs/trousers

TRY THE GRAPHICS SECTION OF www.technologystudent.com for detailed revision materials