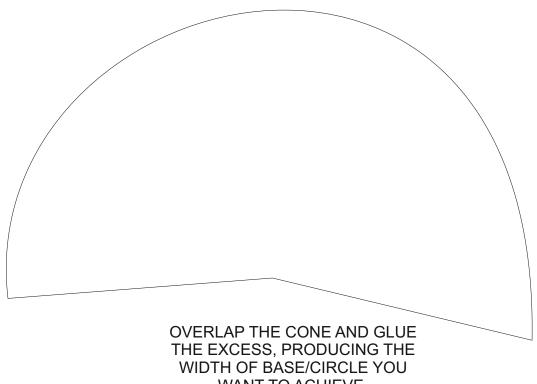

WANT TO ACHIEVE.



## **FANTASY PAPER TOY CHARACTERS - FOUR PIECE DESIGN**





Detail can be drawn onto the front of the 3D shape, before it is glued together.

## **THE BASIC CONCEPT**

This is a four piece design. Nets / developments have been designed for the three main parts - the head, upper body and legs/trousers



TRY THE GRAPHICS SECTION OF www.technologystudent.com for detailed revision materials

4 SUPER HERO CLOAK

Any appropriate design for a superhero can be drawn onto this shape. The 'cloak' folds round the character.



The final design:

The three main parts are glued together, producing a character that stands up.

**TABS** 

The cloak is simple wrapped round the character and the two tabs are glued on to the 'shoulders'.



all l



# TROUSER / LEGS - NET / DEVELOPME